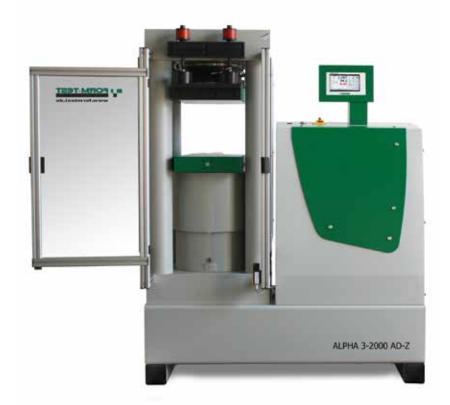

# Building Stones - EN 772 Compression Testing Machine ALPHA 3-2000 AD-Z

- accuracy acc. to DIN EN ISO 7500-1, class 1
- for compressive strength tests on building stones especially acc. to EN 772, on bricks, sand-lime bricks, aerated concrete especially acc. to EN 772-1
- automatic load increase via digital controller **DIGIMAXX**<sup>®</sup> **C44** bypass-control for constant load increase controllable as ramp function between 0.1 - 50 kN/s

### Technical Data

- test load max.: 2,000 kN
- piston stroke: 200 mm
- upper pressure plate: 320 x 520 mm
- lower pressure plate: 320 x 520 mm
- hardness of pressure plates: 53 HRC
- thickness of pressure plates: 75 mm
- test area height: 270 / 340 mm
- inner width of test frame: from left to right (width): 355 mm front to back (depth): 255 mm
- measuring range: 80 ... 2,000 kN
- display area: 0 ... 2,000 kN
- compact design
- with machine base for hydraulics and electronics
- lateral housing for display and controller
- electric multi-piston hydraulic pump mounted in the oil tank
- pressure control valve
- liquid pressure transducer (DMS)
- electric supply: 230 V, 50 Hz, 1.5 kW
- dimensions approx.
   (width x depth x height):
   1,360 x 870 x 1,780 mm
- weight: approx. 2,200 kg

## **Options - Test Frame:**

- chrome-plated columns
- A reinforcement for brick testing
- lower pressure plate screwed
- extendable lower pressure plate