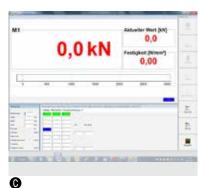

### Technical Data - Digital Controller

- capacitive and robust 7" touch display
- PID-controller with DSP processor
- measuring- and control cycle 2 kHz
- transmission of measured value up to 1 kHz
- freely programmable test sequences
- real-time display of the measuring channels as well as of the specimen strengths and test speed
- authorization model with different role and access authorizations (tester, laboratory manager, service technician, administrator)
- automatic and manually zero-adjustment
- adjustable break detection
- adjustable piston back-travel time
- specimen storage for test results
- USB port for data export
- Ethernet connection for communication with PC software