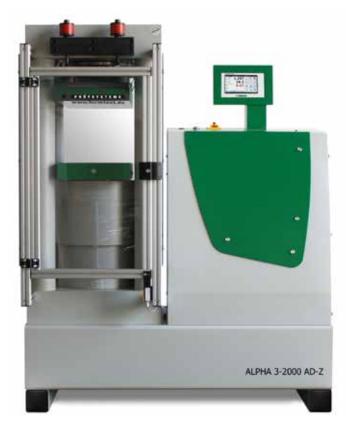

# Building Stones - EN 772 Compression Testing Machine ALPHA 3-2000 AD-Z

- accuracy acc. to DIN EN ISO 7500-1, class 1
- for compressive strength tests on building stones especially acc. to EN 772, on bricks, sand-lime bricks, aerated concrete especially acc. to EN 772-1
- automatic load increase via digital controller **DIGIMAXX**<sup>®</sup> **C44** bypass-control for constant load increase controllable as ramp function between 0.1 - 50 kN/s

### Technical Data

- test load max.: 2,000 kN
- piston stroke: 200 mm
- upper pressure plate: 320 x 520 mm
- lower pressure plate: 320 x 520 mm
- hardness of pressure plates: 53 HRC
- thickness of pressure plates: 75 mm
- test area height: 270 / 340 mm
- inner width of test frame: from left to right (width): 355 mm front to back (depth): 255 mm
- measuring range: 80 ... 2,000 kN
- display area: 0 ... 2,000 kN
- compact design
- with machine base for hydraulics and electronics
- lateral housing for display and controller
- electric multi-piston hydraulic pump mounted in the oil tank
- pressure control valve
- liquid pressure transducer (DMS)
- electric supply: 230 V, 50 Hz, 1.5 kW
- dimensions approx.
   (width x depth x height):
   1,360 x 870 x 1,780 mm
- weight: approx. 2,200 kg