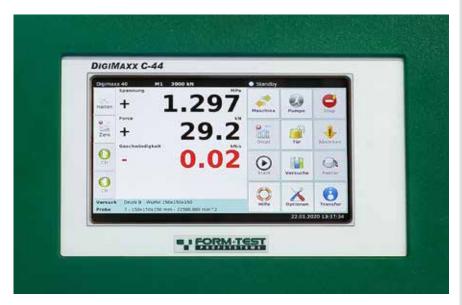

### Technical Data - Digital Controller

- capacitive and robust 7" touch display
- PID-controller with DSP processor
- measuring- and control cycle 2 kHz
- transmission of measured value up to 1 kHz
- freely programmable test sequences
- real-time display of the measuring channels as well as of the specimen strengths and test speed
- authorization model with different role and access authorizations (tester, laboratory manager, service technician, administrator)
- automatic and manually zero-adjustment
- adjustable break detection
- adjustable piston back-travel time
- specimen storage for test results
- USB port for data export
- Ethernet connection for communication with PC software