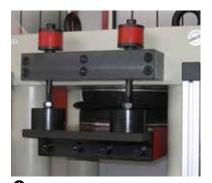

## **Options - Test Frame:**

- chrome-plated columns
- A reinforcement for brick testing
- lower pressure plate screwed
- extendable lower pressure plate