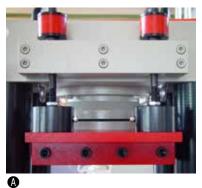

## **Options - Test Frame:**

- chrome-plated columns
- A reinforcement for brick testing
- lower pressure plate screwed
- extendable lower pressure plate